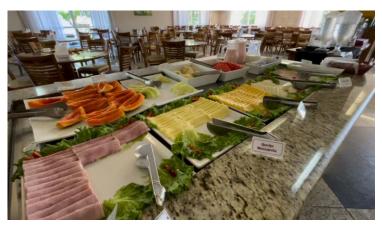

# **ACCOMODATION:**

SINGLE ROOM: €145 per person per night

**TRIPLE ROOM:** €100 per person per night

**DOUBLE ROOM:** €110 per person per night

1

4 MEALS